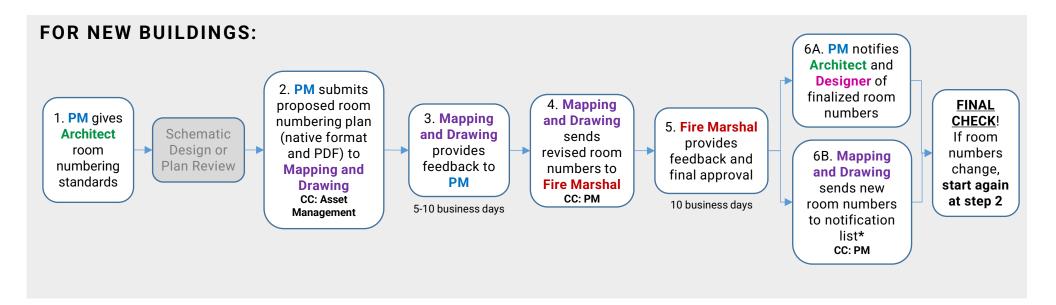

## FOR RENOVATION PROJECTS OR CORRECTIONS: 6A. PM notifies **Architect** and **Designer** of finalized room 1. PM gives 2. PM submits 4. Mapping 3. Mapping numbers **Architect** room 5. Fire Marshal and Drawing drawings + room Schematic and Drawing numberina provides numbering plan to sends revised Design or provides standards + and feedback and Mapping and room numbers Plan Review feedback to 6B. Mapping anv existing final approval **Drawing** to Fire Marshal PM CAD drawings and Drawing **CC: Asset Management** CC: PM 10 business days sends new room 3-5 business days